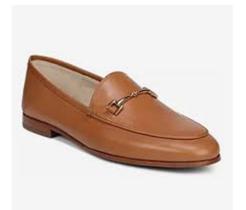

(Shoes, Sandals, Ankle Boots, Bike Boots,

Casual) and Ladies item including (Pumps, Boots,

Sandals).

Number of Machine : 132

Production Capacity Day : 1500 Pairs (Per day 8 hour)

Production Capacity Month: 39000 pairs