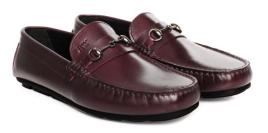

# **AT A GLANCE**

Company Name : Lace Footwear BD.

Status : Property

Established : 2018

Development : At Factory from Bangladesh

Business type : 100% export oriented footwear manufacturing

Company.

Product type : All kinds of leather shoes for men's item including

(Shoes, Sandals, Ankle Boots, Bike Boots,

Casual) and Ladies item including (Pumps, Boots,

Sandals).

Number of Machine : 132

Production Capacity Day : 1500 Pairs (Per day 8 hour)

Production Capacity Month: 39000 pairs