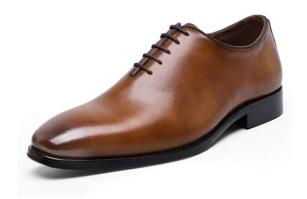

# **AT A GLANCE**

Company Name : Lace Footwear BD.

Status : Property

Established : 2018

Development : At Factory from Bangladesh

Business type : 100% export oriented footwear manufacturing

Company.

Product type : All kinds of leather shoes for men's item including

(Shoes, Sandals, Ankle Boots, Bike Boots,

Casual) and Ladies item including (Pumps, Boots,

Sandals).

Number of Machine : 132

Production Capacity Day : 1500 Pairs (Per day 8 hour)

Production Capacity Month: 39000 pairs