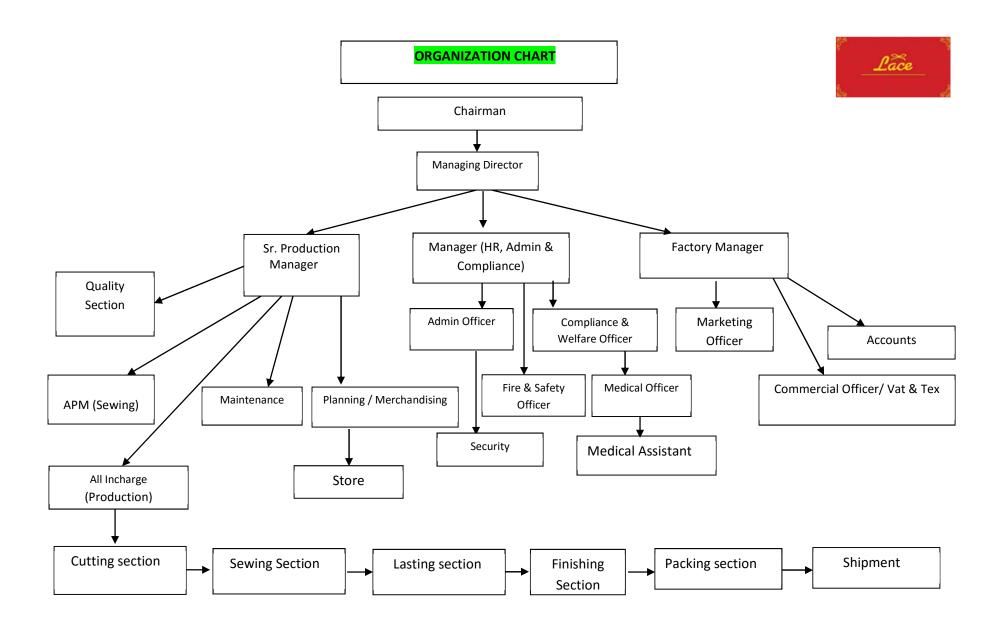

- Cutting One(1) Line
- Sewing Two(2) Line
- Lasting- Two(2) Line
  - Automatic Machine Facilities in Factory Laser Cutting, Flash Cutting, Automatic Printing Machine, Automatic Sewing Machine, Complete upper streaming Machine.