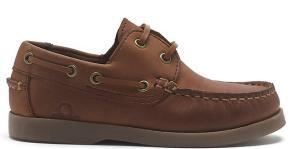

(Shoes, Sandals, Ankle Boots, Bike Boots,

Casual) and Ladies item including (Pumps, Boots,

Sandals).

Number of Machine : 132

Production Capacity Day : 1500 Pairs (Per day 8 hour)

Production Capacity Month: 39000 pairs

# **ABOUT COMPANY**

Lace Footwear BD is one of the Leading 100% export oriented footwear manufacturing company Located in Kalikaproshad, Bhairab, Kishoreganj, Bangladesh, produces all kind of footwear in all categories. Well equipped with Brand new machines from Italy, Japan & China.