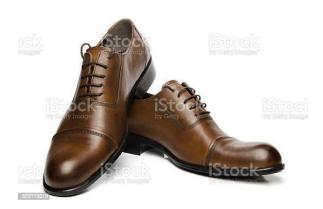

# **AT A GLANCE**

Company Name : Lace Footwear BD.

Status : Property

Established : 2018

Development : At Factory from Bangladesh

Business type : 100% export oriented footwear manufacturing

Company.

Product type : All kinds of leather shoes for men's item including

(Shoes, Sandals, Ankle Boots, Bike Boots,

Casual) and Ladies item including (Pumps, Boots,

Sandals).

Number of Machine : 132

Production Capacity Day : 1500 Pairs (Per day 8 hour)

Production Capacity Month: 39000 pairs