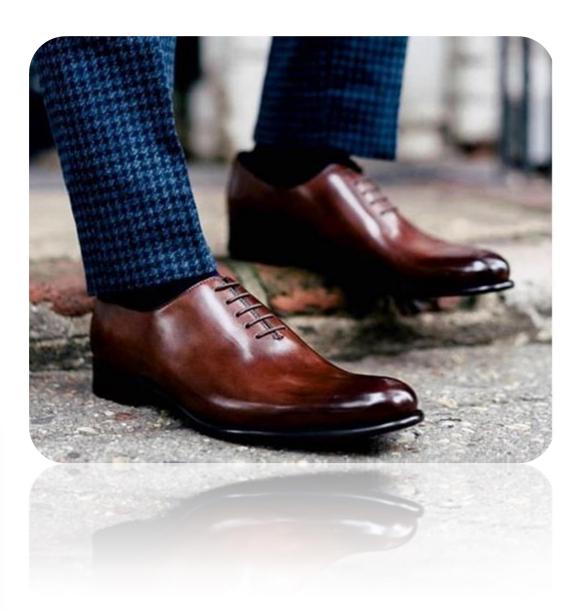

# **AT A GLANCE**

Company Name : Lace Footwear BD.

Status : Property

Established : 2018

Development : At Factory from Bangladesh

Business type : 100% export oriented footwear manufacturing

Company.

Product type : All kinds of leather shoes for men's item including

(Shoes, Sandals, Ankle Boots, Bike Boots,

Casual) and Ladies item including (Pumps, Boots,

Sandals).

Number of Machine : 132

Production Capacity Day : 1500 Pairs (Per day 8 hour)

Production Capacity Month: 39000 pairs