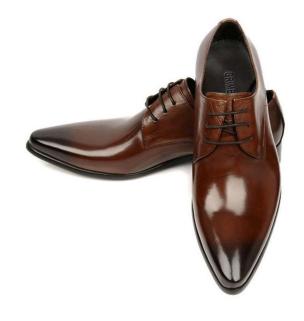

# **AT A GLANCE**

Company Name : Lace Footwear BD.

Status : Property

Established : 2018

Development : At Factory from Bangladesh

Business type : 100% export oriented footwear manufacturing

Company.

Product type : All kinds of leather shoes for men's item including

(Shoes, Sandals, Ankle Boots, Bike Boots,

Casual) and Ladies item including (Pumps, Boots,

Sandals).

Number of Machine : 132

Production Capacity Day : 1500 Pairs (Per day 8 hour)

Production Capacity Month: 39000 pairs