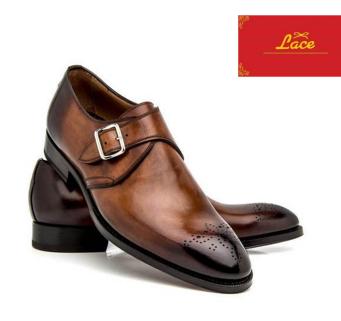

# **AT A GLANCE**

Company Name : Lace Footwear BD.

Status : Property

Established : 2018

Development : At Factory from Bangladesh

Business type : 100% export oriented footwear manufacturing

Company.

Product type : All kinds of leather shoes for men's item including

(Shoes, Sandals, Ankle Boots, Bike Boots,

Casual) and Ladies item including (Pumps, Boots,

Sandals).

Number of Machine : 132

Production Capacity Day : 1500 Pairs (Per day 8 hour)

Production Capacity Month: 39000 pairs