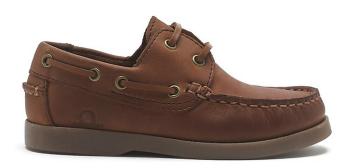

(Shoes, Sandals, Ankle Boots, Bike Boots,

Casual) and Ladies item including (Pumps, Boots,

Sandals).

Number of Machine : 132

Production Capacity Day : 1500 Pairs (Per day 8 hour)

Production Capacity Month: 39000 pairs