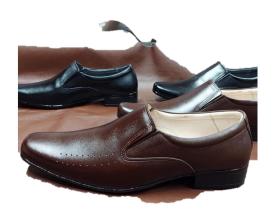

(Shoes, Sandals, Ankle Boots, Bike Boots,

Casual) and Ladies item including (Pumps, Boots,

Sandals).

Number of Machine : 132

Production Capacity Day : 1500 Pairs (Per day 8 hour)

Production Capacity Month: 39000 pairs