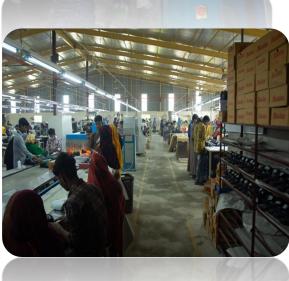

# **ABOUT COMPANY**

Lace Footwear BD is one of the Leading 100% export oriented footwear manufacturing company Located in Kalikaproshad, Bhairab, Kishoreganj, Bangladesh, produces all kind of footwear in all categories. Well equipped with Brand new machines from Italy, Japan & China.

We have 15500 SQFT factory floor areas for production. We have a capacity to production per day 1500 pairs. Leading to our monthly capacity of 39000 pairs. We have one cutting line, two sewing line, two lasting line.