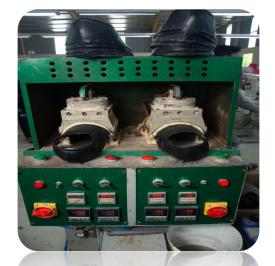

# TYPE OF MACHINE

| www. | lacefootwearbd.com |  |
|------|--------------------|--|

| S/L | Machinery Name                  | Brand  | QTY |
|-----|---------------------------------|--------|-----|
| 1   | Cutting Machine(Small)          | Italy  | 4   |
| 2   | Beam Cutting Machine            | Taiwan | 2   |
| 3   | Skiving Machine                 | China  | 8   |
| 4   | Sewing Machine Single<br>Needle | China  | 36  |
| 5   | Sewing Machine Double<br>Needle | China  | 12  |
| 6   | Jig- Jag                        | China  | 4   |
| 7   | Sewing Machine Bangla           | China  | 2   |
| 8   | Sewing Machine Plane            | China  | 2   |
| 9   | Eyelet Molding Machine          | China  | 1   |
| 10  | Trimming Machine                | China  | 2   |
| 11  | Fusing Machine                  | China  | 1   |
| 12  | Upper Stream Machine            | China  | 1   |
| 13  | Toe Lasting Machine             | Taiwan | 1   |
| 14  | Heel Lasting Machine            | China  | 1   |
| 15  | Heat Chamber Machine            | China  | 1   |
| 16  | Roughing Machine                | China  | 2   |
| 17  | Hot Air Machine                 | China  | 1   |
| 18  | Iron Fox Machine                | China  | 2   |
| 19  | Stitching Machine(Mackbel)      | China  | 1   |
| 20  | Brush Machine                   | China  | 1   |
| 21  | Conveyor Machine                | China  | 4   |
| 22  | Sole Roughing Machine           | China  | 1   |
| 23  | Emboss                          | China  | 1   |

| 24 | Hot Air(Small)           | China      | 3    |
|----|--------------------------|------------|------|
| 25 | Out Sole Mold            | China      | 1    |
| 26 | Plastic Last             | Bangladesh | 2000 |
| 27 | Counter Molding          | china      | 1    |
| 28 | Back Part Steam Machine  | China      | 1    |
| 29 | Pneumatic Sole Attaching | China      | 1    |
| 30 | Roller Machine           | China      | 1    |
| 31 | Glue Coating Machine     | China      | 1    |
| 32 | Spray Booth Machine      | China      | 2    |
| 33 | Double Head Staples      | China      | 1    |
|    | Polishing Machine        |            |      |
| 34 | Folding Machine          | China      | 1    |
| 35 | Cover Van-23 Feet        | India Tata | 1    |
|    |                          | Motors     |      |
| 36 | Generator(250 KB)        | England    | 1    |
| 37 | Compressor Machine       | China      | 3    |
|    | Total =                  |            | 2132 |