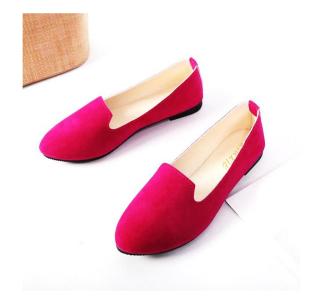

(Shoes, Sandals, Ankle Boots, Bike Boots,

Casual) and Ladies item including (Pumps, Boots,

Sandals).

Number of Machine : 132

Production Capacity Day : 1500 Pairs (Per day 8 hour)

Production Capacity Month: 39000 pairs

# **ABOUT COMPANY**

Lace Footwear BD is one of the Leading 100% export oriented footwear manufacturing company Located in Kalikaproshad, Bhairab, Kishoreganj, Bangladesh, produces all kind of footwear in all categories. Well equipped with Brand new machines from Italy, Japan & China.