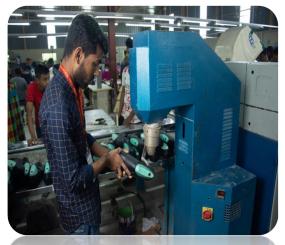

# TYPE OF MACHINE

| www. | lacefootwearbd.com |  |
|------|--------------------|--|

| S/L | Machinery Name                  | Brand  | QTY |
|-----|---------------------------------|--------|-----|
| 1   | Cutting Machine(Small)          | Italy  | 4   |
| 2   | Beam Cutting Machine            | Taiwan | 2   |
| 3   | Skiving Machine                 | China  | 8   |
| 4   | Sewing Machine Single<br>Needle | China  | 36  |
| 5   | Sewing Machine Double<br>Needle | China  | 12  |
| 6   | Jig- Jag                        | China  | 4   |
| 7   | Sewing Machine Bangla           | China  | 2   |
| 8   | Sewing Machine Plane            | China  | 2   |
| 9   | Eyelet Molding Machine          | China  | 1   |
| 10  | Trimming Machine                | China  | 2   |
| 11  | Fusing Machine                  | China  | 1   |
| 12  | Upper Stream Machine            | China  | 1   |
| 13  | Toe Lasting Machine             | Taiwan | 1   |
| 14  | Heel Lasting Machine            | China  | 1   |
| 15  | Heat Chamber Machine            | China  | 1   |
| 16  | Roughing Machine                | China  | 2   |
| 17  | Hot Air Machine                 | China  | 1   |
| 18  | Iron Fox Machine                | China  | 2   |
| 19  | Stitching Machine(Mackbel)      | China  | 1   |
| 20  | Brush Machine                   | China  | 1   |
| 21  | Conveyor Machine                | China  | 4   |
| 22  | Sole Roughing Machine           | China  | 1   |
| 23  | Emboss                          | China  | 1   |

| 24 | Hot Air(Small)           | China      | 3    |
|----|--------------------------|------------|------|
| 25 | Out Sole Mold            | China      | 1    |
| 26 | Plastic Last             | Bangladesh | 2000 |
| 27 | Counter Molding          | china      | 1    |
| 28 | Back Part Steam Machine  | China      | 1    |
| 29 | Pneumatic Sole Attaching | China      | 1    |
| 30 | Roller Machine           | China      | 1    |
| 31 | Glue Coating Machine     | China      | 1    |
| 32 | Spray Booth Machine      | China      | 2    |
| 33 | Double Head Staples      | China      | 1    |
|    | Polishing Machine        |            |      |
| 34 | Folding Machine          | China      | 1    |
| 35 | Cover Van-23 Feet        | India Tata | 1    |
|    |                          | Motors     |      |
| 36 | Generator(250 KB)        | England    | 1    |
| 37 | Compressor Machine       | China      | 3    |
|    | Total =                  |            | 2132 |

- Cutting One(1) Line
- Sewing Two(2) Line
- Lasting- Two(2) Line
  - Automatic Machine Facilities in Factory Laser Cutting, Flash Cutting, Automatic Printing Machine, Automatic Sewing Machine, Complete upper streaming Machine.