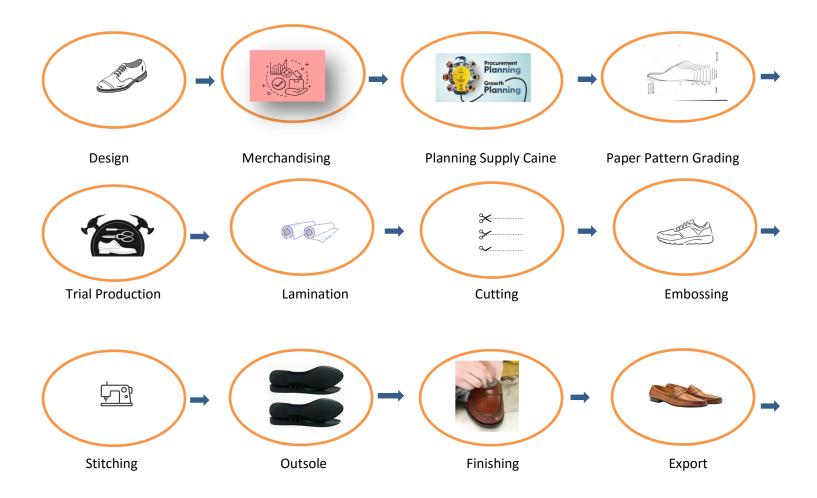

We have 15500 SQFT factory floor areas for production. We have a capacity to production per day 1500 pairs. Leading to our monthly capacity of 39000 pairs. We have one cutting line, two sewing line, two lasting line.

- Cutting One(1) Line
- Sewing Two(2) Line
- Lasting- Two(2) Line
  - Automatic Machine Facilities in Factory Laser Cutting, Flash Cutting, Automatic Printing Machine, Automatic Sewing Machine, Complete upper streaming Machine.