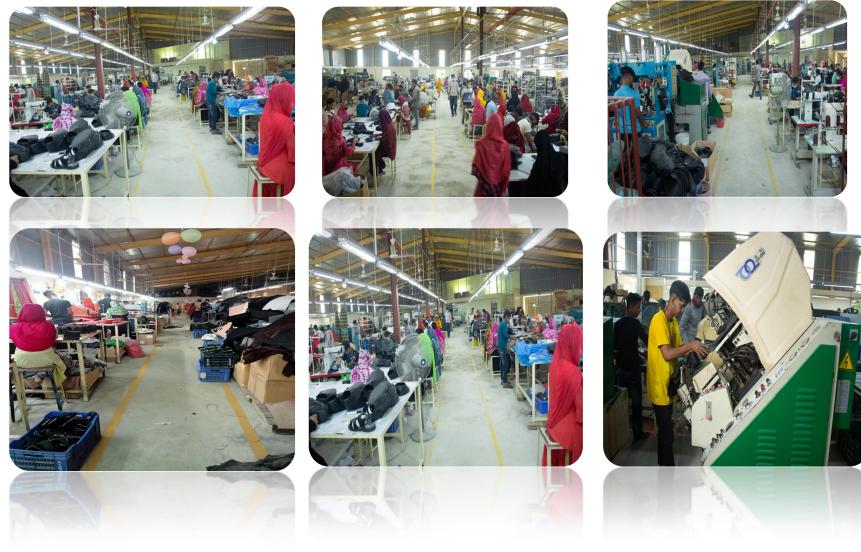

# **ABOUT COMPANY**

Lace Footwear BD is one of the Leading 100% export oriented footwear manufacturing company Located in Kalikaproshad, Bhairab, Kishoreganj, Bangladesh, produces all kind of footwear in all categories. Well equipped with Brand new machines from Italy, Japan & China.

We have 15500 SQFT factory floor areas for production. We have a capacity to production per day 1500 pairs. Leading to our monthly capacity of 39000 pairs. We have one cutting line, two sewing line, two lasting line.

- Cutting One(1) Line
- Sewing Two(2) Line
- Lasting- Two(2) Line
  - Automatic Machine Facilities in Factory Laser Cutting, Flash Cutting, Automatic Printing Machine, Automatic Sewing Machine, Complete upper streaming Machine.