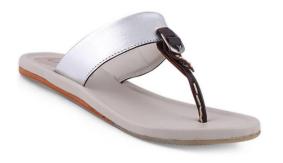

(Shoes, Sandals, Ankle Boots, Bike Boots,

Casual) and Ladies item including (Pumps, Boots,

Sandals).

Number of Machine : 132

Production Capacity Day : 1500 Pairs (Per day 8 hour)

Production Capacity Month: 39000 pairs