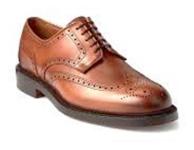

(Shoes, Sandals, Ankle Boots, Bike Boots,

Casual) and Ladies item including (Pumps, Boots,

Sandals).

Number of Machine : 132

Production Capacity Day : 1500 Pairs (Per day 8 hour)

Production Capacity Month: 39000 pairs