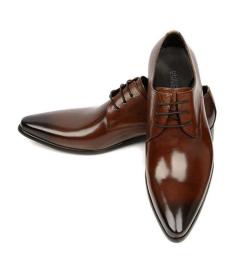

# **AT A GLANCE**

Company Name : Lace Footwear BD.

Status : Property

Established : 2018

Development : At Factory from Bangladesh

Business type : 100% export oriented footwear manufacturing

Company.

Product type : All kinds of leather shoes for men's item including

(Shoes, Sandals, Ankle Boots, Bike Boots,

Casual) and Ladies item including (Pumps, Boots,

Sandals).

Number of Machine : 132

Production Capacity Day : 1500 Pairs (Per day 8 hour)

Production Capacity Month: 39000 pairs