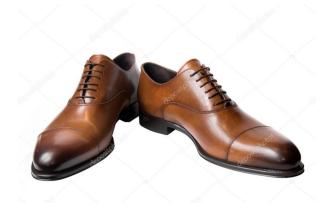

(Shoes, Sandals, Ankle Boots, Bike Boots,

Casual) and Ladies item including (Pumps, Boots,

Sandals).

Number of Machine : 132

Production Capacity Day : 1500 Pairs (Per day 8 hour)

Production Capacity Month: 39000 pairs