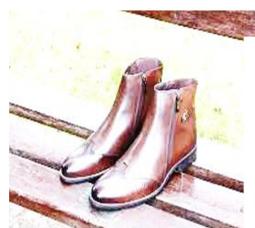

(Shoes, Sandals, Ankle Boots, Bike Boots,

Casual) and Ladies item including (Pumps, Boots,

Sandals).

Number of Machine : 132

Production Capacity Day : 1500 Pairs (Per day 8 hour)

Production Capacity Month: 39000 pairs