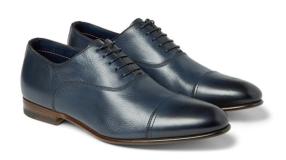

(Shoes, Sandals, Ankle Boots, Bike Boots,

Casual) and Ladies item including (Pumps, Boots,

Sandals).

Number of Machine : 132

Production Capacity Day : 1500 Pairs (Per day 8 hour)

Production Capacity Month: 39000 pairs