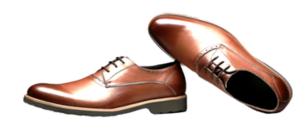

# **AT A GLANCE**

Company Name : Lace Footwear BD.

Status : Property

Established : 2018

Development : At Factory from Bangladesh

Business type : 100% export oriented footwear manufacturing

Company.

Product type : All kinds of leather shoes for men's item including

(Shoes, Sandals, Ankle Boots, Bike Boots,

Casual) and Ladies item including (Pumps, Boots,

Sandals).

Number of Machine : 132

Production Capacity Day : 1500 Pairs (Per day 8 hour)

Production Capacity Month: 39000 pairs