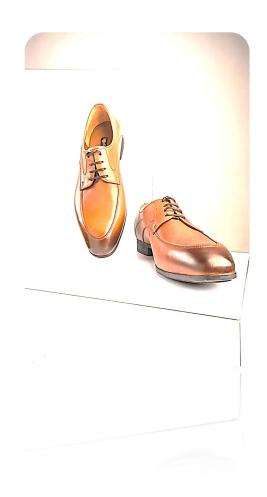

# **AT A GLANCE**

Company Name : Lace Footwear BD.

Status : Property

Established : 2018

Development : At Factory from Bangladesh

Business type : 100% export oriented footwear manufacturing

Company.

Product type : All kinds of leather shoes for men's item including

(Shoes, Sandals, Ankle Boots, Bike Boots,

Casual) and Ladies item including (Pumps, Boots,

Sandals).

Number of Machine : 132

Production Capacity Day : 1500 Pairs (Per day 8 hour)

Production Capacity Month: 39000 pairs