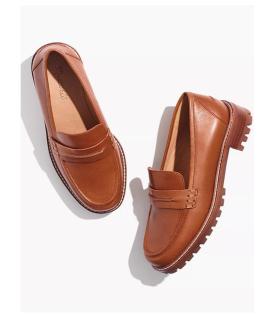

(Shoes, Sandals, Ankle Boots, Bike Boots,

Casual) and Ladies item including (Pumps, Boots,

Sandals).

Number of Machine : 132

Production Capacity Day : 1500 Pairs (Per day 8 hour)

Production Capacity Month: 39000 pairs

# **ABOUT COMPANY**

Lace Footwear BD is one of the Leading 100% export oriented footwear manufacturing company Located in Kalikaproshad, Bhairab, Kishoreganj, Bangladesh, produces all kind of footwear in all categories. Well equipped with Brand new machines from Italy, Japan & China.