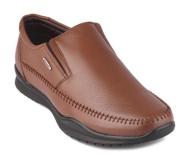

(Shoes, Sandals, Ankle Boots, Bike Boots,

Casual) and Ladies item including (Pumps, Boots,

Sandals).

Number of Machine : 132

Production Capacity Day : 1500 Pairs (Per day 8 hour)

Production Capacity Month: 39000 pairs