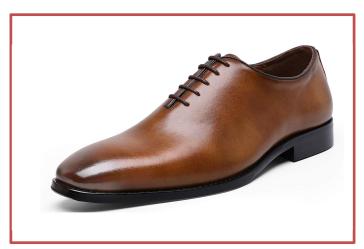

# **AT A GLANCE**

Company Name : Lace Footwear BD.

Status : Property

Established : 2018

Development : At Factory from Bangladesh

Business type : 100% export oriented footwear manufacturing

Company.

Product type : All kinds of leather shoes for men's item including

(Shoes, Sandals, Ankle Boots, Bike Boots,

Casual) and Ladies item including (Pumps, Boots,

Sandals).

Number of Machine : 132

Production Capacity Day : 1500 Pairs (Per day 8 hour)

Production Capacity Month: 39000 pairs