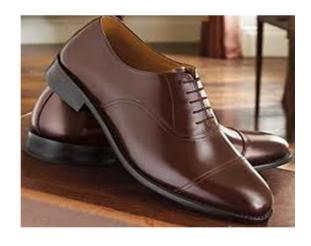

# **AT A GLANCE**

Company Name : Lace Footwear BD.

Status : Property

Established : 2018

Development : At Factory from Bangladesh

Business type : 100% export oriented footwear manufacturing

Company.

Product type : All kinds of leather shoes for men's item including

(Shoes, Sandals, Ankle Boots, Bike Boots,

Casual) and Ladies item including (Pumps, Boots,

Sandals).

Number of Machine : 132

Production Capacity Day : 1500 Pairs (Per day 8 hour)

Production Capacity Month: 39000 pairs