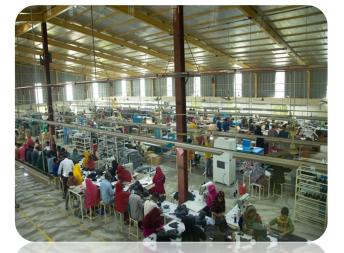

# **ABOUT COMPANY**

Lace Footwear BD is one of the Leading 100% export oriented footwear manufacturing company Located in Kalikaproshad, Bhairab, Kishoreganj, Bangladesh, produces all kind of footwear in all categories. Well equipped with Brand new machines from Italy, Japan & China.

We have 15500 SQFT factory floor areas for production. We have a capacity to production per day 1500 pairs. Leading to our monthly capacity of 39000 pairs. We have one cutting line, two sewing line, two lasting line.