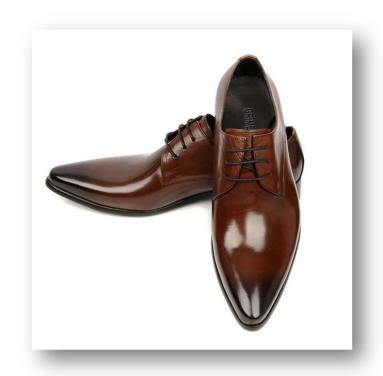

# **AT A GLANCE**

Company Name : Lace Footwear BD.

Status : Property

Established : 2018

Development : At Factory from Bangladesh

Business type : 100% export oriented footwear manufacturing

Company.

Product type : All kinds of leather shoes for men's item including

(Shoes, Sandals, Ankle Boots, Bike Boots,

Casual) and Ladies item including (Pumps, Boots,

Sandals).

Number of Machine : 132

Production Capacity Day : 1500 Pairs (Per day 8 hour)

Production Capacity Month: 39000 pairs