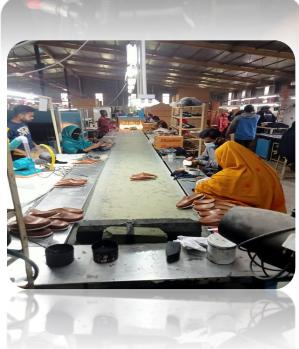

We have 15500 SQFT factory floor areas for production. We have a capacity to production per day 1500 pairs. Leading to our monthly capacity of 39000 pairs. We have one cutting line, two sewing line, two lasting line.

- Cutting One(1) Line
- Sewing Two(2) Line
- Lasting- Two(2) Line
  - Automatic Machine Facilities in Factory Laser Cutting, Flash Cutting, Automatic Printing Machine, Automatic Sewing Machine, Complete upper streaming Machine.