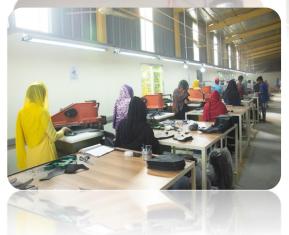

# **ABOUT COMPANY**

Lace Footwear BD is one of the Leading 100% export oriented footwear manufacturing company Located in Kalikaproshad, Bhairab, Kishoreganj, Bangladesh, produces all kind of footwear in all categories. Well equipped with Brand new machines from Italy, Japan & China.

We have 15500 SQFT factory floor areas for production. We have a capacity to production per day 1500 pairs. Leading to our monthly capacity of 39000 pairs. We have one cutting line, two sewing line, two lasting line.