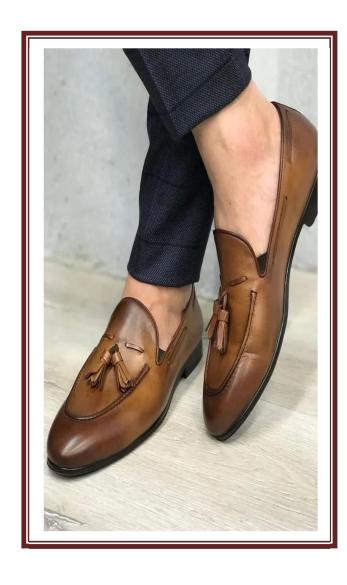

# **AT A GLANCE**

Company Name : Lace Footwear BD.

Status : Property

Established : 2018

Development : At Factory from Bangladesh

Business type : 100% export oriented footwear manufacturing

Company.

Product type : All kinds of leather shoes for men's item including

(Shoes, Sandals, Ankle Boots, Bike Boots,

Casual) and Ladies item including (Pumps, Boots,

Sandals).

Number of Machine : 132

Production Capacity Day : 1500 Pairs (Per day 8 hour)

Production Capacity Month: 39000 pairs