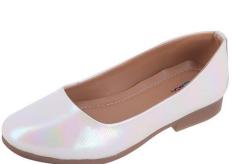

(Shoes, Sandals, Ankle Boots, Bike Boots,

Casual) and Ladies item including (Pumps, Boots,

Sandals).

Number of Machine : 132

Production Capacity Day : 1500 Pairs (Per day 8 hour)

Production Capacity Month: 39000 pairs