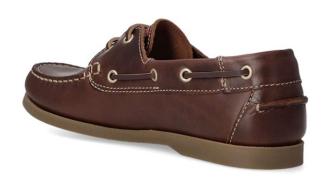

(Shoes, Sandals, Ankle Boots, Bike Boots,

Casual) and Ladies item including (Pumps, Boots,

Sandals).

Number of Machine : 132

Production Capacity Day : 1500 Pairs (Per day 8 hour)

Production Capacity Month: 39000 pairs