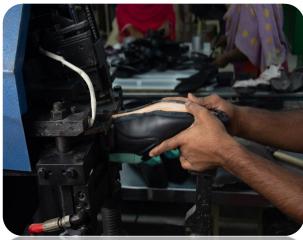

We have 15500 SQFT factory floor areas for production. We have a capacity to production per day 1500 pairs. Leading to our monthly capacity of 39000 pairs. We have one cutting line, two sewing line, two lasting line.

- Cutting One(1) Line
- Sewing Two(2) Line
- Lasting- Two(2) Line
  - Automatic Machine Facilities in Factory Laser Cutting, Flash Cutting, Automatic Printing Machine, Automatic Sewing Machine, Complete upper streaming Machine.